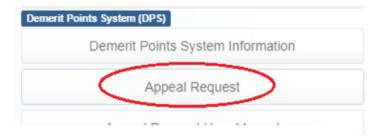

# How do I submit an appeal against the Notice of Infringement (NOI) issued to me?

Upon receipt of Sanction Notice, offender who wish to appeal must make an appeal request via JP-Online within 7 working days (from date of Notice).

- (1) Go to https://www.jurongportonline.com/JPPASS/
- (2) Under Demerit Points System (DPS), select 'Appeal Request'

(3) Under Appeal Type, select 'Company OR Individual Appeal Request'

- (4) Key in Notice Serial No.
- (5) Key in Company Code /Identification No.
- (6) Click ADD.