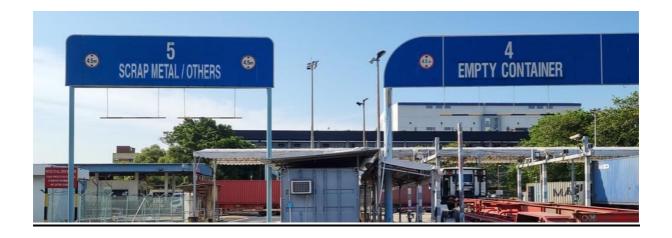

## DIVERSION OF CONVEYANCES FOR SCANNING AT JURONG PORT (JP) OUT-LANE 5 ON 11 SEP 2022 FROM 1600HRS TILL 2000HRS

- 1. Please be informed that all conveyances that required scanning shall be redirected to JP Out-Lane 5 (Scrap Metal / Others) on <a href="11">11 Sep</a> 2022 from 1600hrs till 2000hrs due to on-going road rectification works at JSS. Otherwise, please use JP Out-Lane 4 to exit JP. Please see Annex A for reference.
- 2. There will be no change to the exit route after scanning is completed at JP Out-Lane 5. Please drive carefully in an orderly manner while approaching JP Out-Lane 5.
- 3. Please ensure that customs clearance is completed before entering / exiting Jurong Port.
- 4. Should you have any concerns or queries, please contact ICA JSS at **6267 5193** or **6267 5194**.
- 5. We regret any inconvenience this may have caused you and appreciate your understanding.