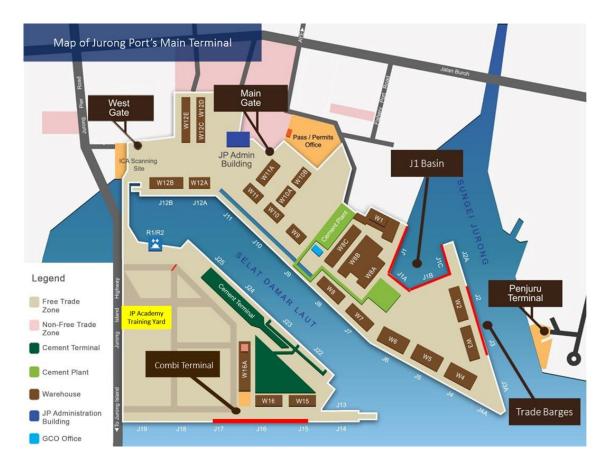

## IMMIGRATION CLEARANCE OF OPL LAUNCHES USING PENJURU TERMINAL (PT) AT JURONG PORT (JP)

- 1. This circular supersedes the circular sent on 08 Oct 2008.
- 2. As a requirement by ICA Coastal Command, immigration clearance of OPL vessels from Penjuru Terminal is to be conducted at Jurong Port's J1 basin landing steps since 2008. (see map attached)
- 3. Please be reminded that OPL operators seeking immigration clearance for their launches are required to inform Jurong Port's Duty Officer at below numbers **at least two (2) hours before the arrival** of the OPL vessels.

## Map – Jurong Port Main Terminal