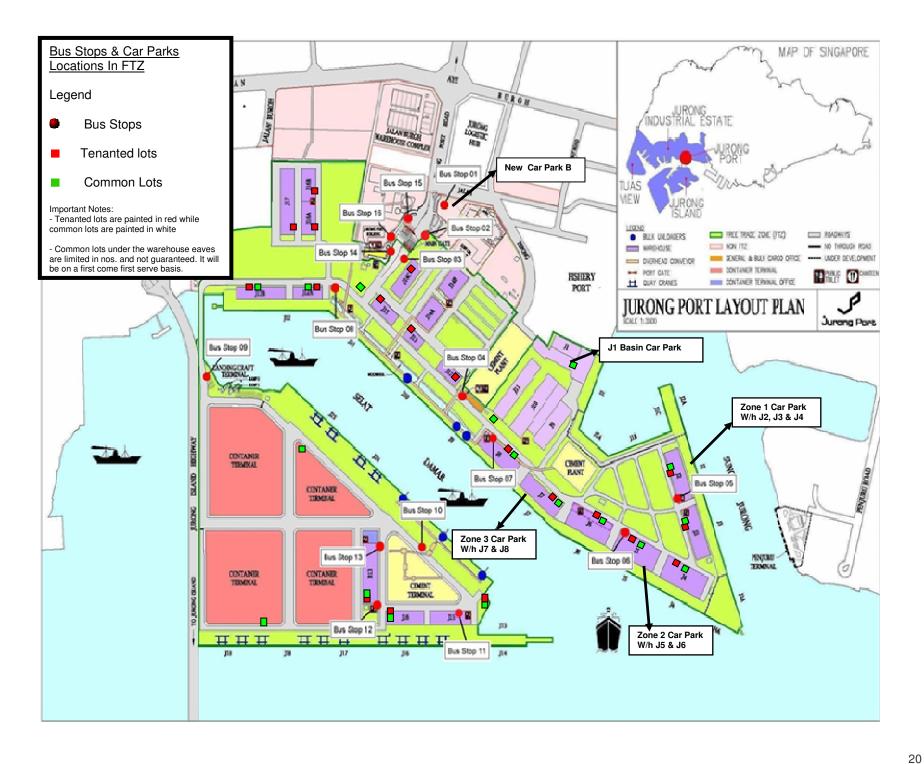

| Name of Officers  | Contact No/ Fax No  |
|-------------------|---------------------|
| Mr. Tan Wee Leong | 66609736 / 62619374 |
| Ms. Lisa Lim      | 66609088 / 62619374 |

- 6. Please refer to the following attachments for more information :
  - Revised Vehicular Entry and Car Parking Policies
  - Application Procedures / Terms & Conditions VEPs & VPPs / Sponsor Letter
  - Location Map of Bus Stops & Car parks in FTZ

#### 4.0 PARKING OF VEHICLES IN JP FTZ

4.1. All vehicle pass holders are to park their cars strictly to the assigned parking area in FTZ.

For easy reference:-

- o Red Marked Lots Strictly for VEP-Tenant pass holders.
- White Marked Lots Common Parking Lots. Temporary parking open to all VEP pass holders on a first come first serve basis.

#### Important Notes:

Driving into JP's FTZ is discouraged for safety reasons. Jurong Port does not guarantee the availability of Common Parking Lots which is on a first come first serve basis. You are encouraged to use Car Park B located outside FTZ.

#### 1.2 Bus Stops

- 12 numbers of bus stops in JP FTZ
- 4 number of outside FTZ bus stops; (1) Carpark B (1) JP Admin Building, (1) New Pass Office (1) After In Gate of New Main Gate